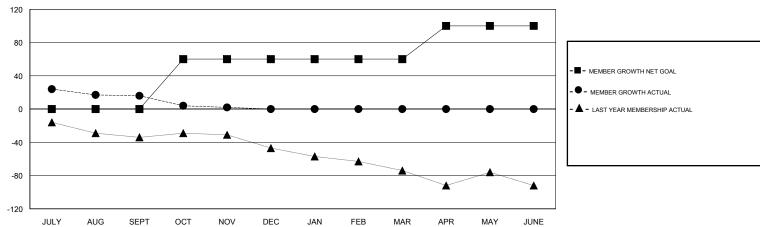

## GMT: STACEY JONES LOCATION GEORGIA GMT CA

| Clubs                 |               |           |               | Members               |                           |                         |                                              |
|-----------------------|---------------|-----------|---------------|-----------------------|---------------------------|-------------------------|----------------------------------------------|
| RESULTS FOR 2017-2018 |               |           |               | RESULTS FOR 2017-2018 |                           |                         |                                              |
| QUARTER               | NEW CLUB GOAL | NEW CLUBS | DROPPED CLUBS | QUARTER               | MEMBER GROWTH NET<br>GOAL | MEMBER GROWTH<br>ACTUAL | DROPPED MEMBERS ACTUAL (including transfers) |
| JULY/AUG/SEPT         | 0             | 1         | 0             | JULY/AUG/SEPT         | 0                         | 45                      | 27                                           |
| OCT/NOV/DEC           | 2             | 0         | 0             | OCT/NOV/DEC           | 60                        | 14                      | 25                                           |
| JAN/FEB/MAR           | 0             | 0         | 0             | JAN/FEB/MAR           | 0                         | 0                       | 0                                            |
| APR/MAY/JUNE          | 1             | 0         | 0             | APR/MAY/JUNE          | 40                        | 0                       | 0                                            |

## GOALS AND ACTUAL MEMBERS CUMULATIVE

| DROPPED CLUBS: 0  DROPPED MEMBERS |    | 20 CLUBS OF 54 ADDED 1 OR MORE  NEW MEMBERS  MALE  807 (68  FEMALE  416 (34  Women Percentage Fiscal Year Goals) |                            |     |
|-----------------------------------|----|------------------------------------------------------------------------------------------------------------------|----------------------------|-----|
| DECEASED                          | 9  | CLICK HERE FOR CUMULATIVE                                                                                        | TOTAL FAMILY UNIT MEMBERS  | 288 |
| CLUB CANCELLED                    | 0  | MEMBERSHIP DATA                                                                                                  | FAMILY MEMBERS PAYING HALF | 147 |
| OTHER                             | 43 |                                                                                                                  | DUES                       |     |
| TOTAL                             | 52 |                                                                                                                  |                            |     |