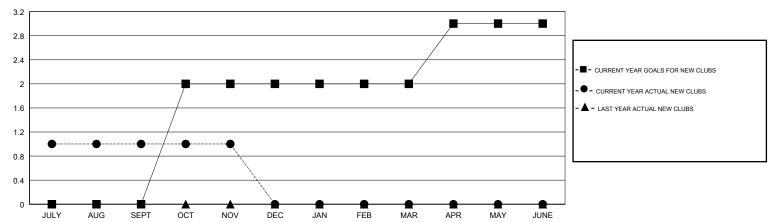

## GMT: STACEY JONES LOCATION GEORGIA GMT CA

| Clubs                 |               |           |               | Members               |                           |                         |                                              |
|-----------------------|---------------|-----------|---------------|-----------------------|---------------------------|-------------------------|----------------------------------------------|
| RESULTS FOR 2017-2018 |               |           |               | RESULTS FOR 2017-2018 |                           |                         |                                              |
| QUARTER               | NEW CLUB GOAL | NEW CLUBS | DROPPED CLUBS | QUARTER               | MEMBER GROWTH NET<br>GOAL | MEMBER GROWTH<br>ACTUAL | DROPPED MEMBERS ACTUAL (including transfers) |
| JULY/AUG/SEPT         | 0             | 1         | 0             | JULY/AUG/SEPT         | 0                         | 45                      | 27                                           |
| OCT/NOV/DEC           | 2             | 0         | 0             | OCT/NOV/DEC           | 60                        | 14                      | 25                                           |
| JAN/FEB/MAR           | 0             | 0         | 0             | JAN/FEB/MAR           | 0                         | 0                       | 0                                            |
| APR/MAY/JUNE          | 1             | 0         | 0             | APR/MAY/JUNE          | 40                        | 0                       | 0                                            |

## GOALS AND ACTUAL NEW CLUBS CUMULATIVE